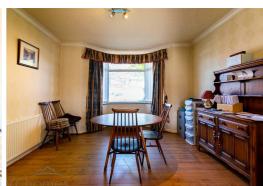

## Dining Room

12'6" x 11'9" (3.81m" x 3.58m")

Double glazed bay window to front. Radiator.