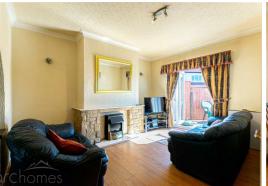

## Sitting Room

13'8" x 10'11" (4.17m" x 3.33m")

Double glazed French doors opening onto the rear gardens. Radiator. Feature fireplace. Access to the kitchen. Open archway leading into the dining room.