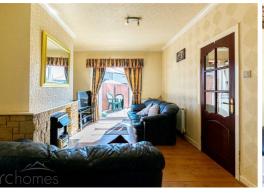

## Sitting Room

13'8" x 10'11" (4.17m" x 3.33m")

Double glazed French doors opening onto the rear gardens. Radiator. Feature fireplace. Access to the kitchen. Open archway leading into the dining room.