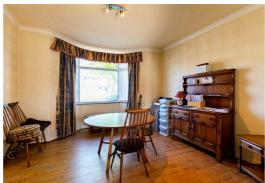

## Dining Room

12'6" x 11'9" (3.81m" x 3.58m")

Double glazed bay window to front. Radiator.