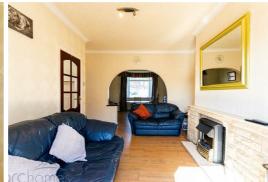

## Sitting Room

13'8" x 10'11" (4.17m" x 3.33m")

Double glazed French doors opening onto the rear gardens. Radiator. Feature fireplace. Access to the kitchen. Open archway leading into the dining room.